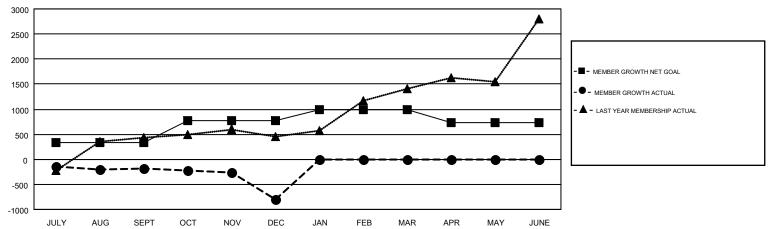

## GOALS AND ACTUAL MEMBERS CUMULATIVE

| DROPPED CLUBS: 18  DROPPED MEMBERS |              | 120 CLUBS OF 426 ADDED 1 OR MORE<br>NEW MEMBERS | GENDER DISTI<br>MALE<br>FEMALE |            |       |
|------------------------------------|--------------|-------------------------------------------------|--------------------------------|------------|-------|
| DECEASED                           | 29           | CLICK HERE FOR CUMULATIVE                       | TOTAL FAMILY UNIT MEMBERS      |            | 4,482 |
| CLUB CANCELLED OTHER               | 558<br>1,192 | MEMBERSHIP DATA                                 | FAMILY MEMBERS PA              | AYING HALF | 2,752 |
| TOTAL                              | 1,779        |                                                 | DUES                           |            |       |

## GMT MONTHLY MEMBERSHIP PROGRESS REPORT

Multiple District 316

Results as of: 12/31/2017

**LOCATION: INDIA** 

MT: VENKATA S RAJU DANTULURI

GMT CA 6

| Clubs         |               |             |               | Members               |                           |                         |                                              |  |
|---------------|---------------|-------------|---------------|-----------------------|---------------------------|-------------------------|----------------------------------------------|--|
|               | RESULTS FOR   | R 2017-2018 |               | RESULTS FOR 2017-2018 |                           |                         |                                              |  |
| QUARTER       | NEW CLUB GOAL | NEW CLUBS   | DROPPED CLUBS | QUARTER               | MEMBER GROWTH NET<br>GOAL | MEMBER GROWTH<br>ACTUAL | DROPPED MEMBERS ACTUAL (including transfers) |  |
| JULY/AUG/SEPT | 15            | 27          | 5             | JULY/AUG/SEPT         | 340                       | 967                     | 988                                          |  |
| OCT/NOV/DEC   | 7             | 2           | 13            | OCT/NOV/DEC           | 435                       | 195                     | 791                                          |  |
| JAN/FEB/MAR   | 5             | 0           | 0             | JAN/FEB/MAR           | 215                       | 0                       | 0                                            |  |
| APR/MAY/JUNE  | 2             | 0           | 0             | APR/MAY/JUNE          | -265                      | 0                       | 0                                            |  |