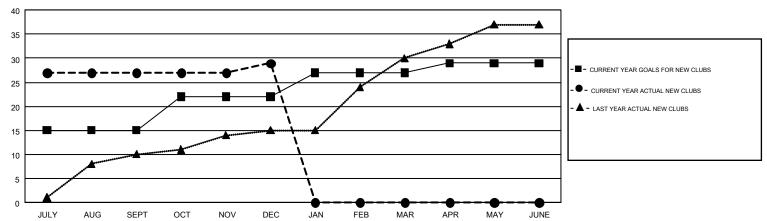

## GOALS AND ACTUAL NEW CLUBS CUMULATIVE

## GMT MONTHLY MEMBERSHIP PROGRESS REPORT

Multiple District 316

Results as of: 12/31/2017

**LOCATION: INDIA** 

MT: VENKATA S RAJU DANTULURI

GMT CA 6

| Clubs         |               |             |               | Members               |                           |                         |                                              |  |
|---------------|---------------|-------------|---------------|-----------------------|---------------------------|-------------------------|----------------------------------------------|--|
|               | RESULTS FOR   | R 2017-2018 |               | RESULTS FOR 2017-2018 |                           |                         |                                              |  |
| QUARTER       | NEW CLUB GOAL | NEW CLUBS   | DROPPED CLUBS | QUARTER               | MEMBER GROWTH NET<br>GOAL | MEMBER GROWTH<br>ACTUAL | DROPPED MEMBERS ACTUAL (including transfers) |  |
| JULY/AUG/SEPT | 15            | 27          | 5             | JULY/AUG/SEPT         | 340                       | 967                     | 988                                          |  |
| OCT/NOV/DEC   | 7             | 2           | 13            | OCT/NOV/DEC           | 435                       | 195                     | 791                                          |  |
| JAN/FEB/MAR   | 5             | 0           | 0             | JAN/FEB/MAR           | 215                       | 0                       | 0                                            |  |
| APR/MAY/JUNE  | 2             | 0           | 0             | APR/MAY/JUNE          | -265                      | 0                       | 0                                            |  |